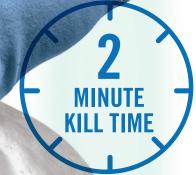

# EFFECTIVENESS EXAMINED

Effective against many microorganisms in 2 minutes, including SARS-CoV-2 (COVID-19) and Tuberculosis

# ALLOWS YOU TO DO THE REAL WORK

Quick kill times equals rapid room turnover which saves time for doctors, nurses, and hospital staff so they can concentrate on what's truly important